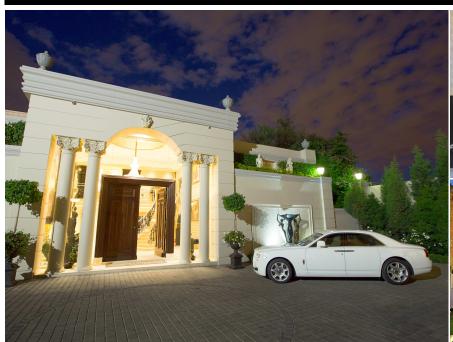

## Luxury Lifestyle GATSBY \$6,900,000

(fully furnished)

Gatsby, a palatial residence on the Houghton Ridge with impressive views of the city, is one of Gauteng's super homes built over 4 levels.

• Floor area: 2000m2

Stephen Pellerade steve@pellerade.com

Ashleigh Williams Longueira 082 775 8090 ashleigh@pellerade.com

The exclusive Pellerade Group was involved in both the architecture and interiors of this new home. with front doors sourced from a palace in Buenos Aires to crystal chandeliers from France and Murano. Solid marble balustrades, floors and architraves. Gold leafed ceilings, Versace mouldings, hand painted domes... the list of extravagant necessities is endless!