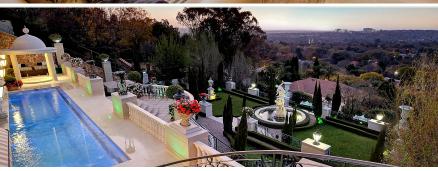

- Massage room with steam shower and outside shower
- Gymnasium with the latest Kinesis machine
- Outdoor swimming pool designed for lap-training, domed jacuzzi area, outdoor daybed and gas torcheres
- Guest Cottage comprising of 1 Bed, 1 Bath, 1 WC, Kitchen, Dining and Lounge
- Staff suit comprising of 3 beds, 2 baths, Kitchen/ Dining and own entrance
- 50kwa Generator
- Borehole water that feeds the home
- Piped gas supply's, gas geysers, fireplaces and stoves