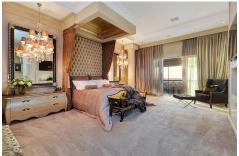

## Luxury Lifestyle GATSBY \$6,900,000

(fully furnished)

Gatsby, a palatial residence on the Houghton Ridge with impressive views of the city, is one of Gauteng's super homes built over 4 levels.

• Floor area: 2000m2

• Land Area: 4187m2

• Double Volume Gold leaf domed hallway

- 8 Bedrooms
- 11 Bathrooms
- 6 seater Breakfast table, 16 seater Formal Dining
- Grand room with formal and informal lounges, 12 seater dining, fitted bar, indoor heated pool, gas braai and 2 gas fireplaces
- Private "niteclub" with championship billiards table, lounge and bar
- Separate Boardroom with conference/meeting area
- 23 Tv's
- 16 Camera's

Stephen Pellerade steve@pellerade.com

Ashleigh Williams Longueira 082 775 8090 ashleigh@pellerade.com

The exclusive Pellerade Group was involved in both the architecture and interiors of this new home. with front doors sourced from a palace in Buenos Aires to crystal chandeliers from France and Murano. Solid marble balustrades, floors and architraves. Gold leafed ceilings, Versace mouldings, hand painted domes... the list of extravagant necessities is endless!