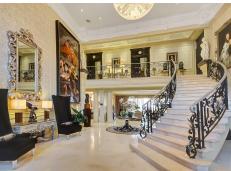

• Land Area: 4187m2

• Double Volume Gold leaf domed hallway

- 8 Bedrooms
- 11 Bathrooms
- 6 seater Breakfast table, 16 seater Formal Dining
- Grand room with formal and informal lounges, 12 seater dining, fitted bar, indoor heated pool, gas braai and 2 gas fireplaces
- Private "niteclub" with championship billiards table, lounge and bar
- Separate Boardroom with conference/meeting area
- 23 Tv's
- 16 Camera's

Stephen Pellerade steve@pellerade.com

Ashleigh Williams Longueira 082 775 8090 ashleigh@pellerade.com

The exclusive Pellerade Group was involved in both the architecture and interiors of this new home. with front doors sourced from a palace in Buenos Aires to crystal chandeliers from France and Murano. Solid marble balustrades, floors and architraves. Gold leafed ceilings, Versace mouldings, hand painted domes... the list of extravagant necessities is endless!