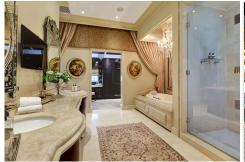

• Land Area: 4187m2

• Double Volume Gold leaf domed hallway

- 8 Bedrooms
- 11 Bathrooms
- 6 seater Breakfast table, 16 seater Formal Dining
- Grand room with formal and informal lounges, 12 seater dining, fitted bar, indoor heated pool, gas braai and 2 gas fireplaces
- Private "niteclub" with championship billiards table, lounge and bar
- Separate Boardroom with conference/meeting area
- 23 Tv's
- 16 Camera's

- Massage room with steam shower and outside shower
- Gymnasium with the latest Kinesis machine
- Outdoor swimming pool designed for lap-training, domed jacuzzi area, outdoor daybed and gas torcheres
- Guest Cottage comprising of 1 Bed, 1 Bath, 1 WC, Kitchen, Dining and Lounge
- Staff suit comprising of 3 beds, 2 baths, Kitchen/ Dining and own entrance
- 50kwa Generator
- Borehole water that feeds the home
- Piped gas supply's, gas geysers, fireplaces and stoves