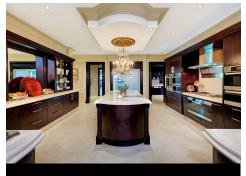

## Luxury Lifestyle GATSBY \$6,900,000

(fully furnished)

Gatsby, a palatial residence on the Houghton Ridge with impressive views of the city, is one of Gauteng's super homes built over 4 levels.

• Floor area: 2000m2

• Land Area: 4187m2

• Double Volume Gold leaf domed hallway

- 8 Bedrooms
- 11 Bathrooms
- 6 seater Breakfast table, 16 seater Formal Dining
- Grand room with formal and informal lounges, 12 seater dining, fitted bar, indoor heated pool, gas braai and 2 gas fireplaces
- Private "niteclub" with championship billiards table, lounge and bar
- Separate Boardroom with conference/meeting area
- 23 Tv's
- 16 Camera's