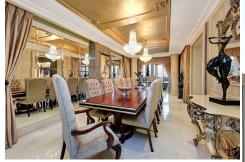

• Land Area: 4187m2

• Double Volume Gold leaf domed hallway

- 8 Bedrooms
- 11 Bathrooms
- 6 seater Breakfast table, 16 seater Formal Dining
- Grand room with formal and informal lounges, 12 seater dining, fitted bar, indoor heated pool, gas braai and 2 gas fireplaces
- Private "niteclub" with championship billiards table, lounge and bar
- Separate Boardroom with conference/meeting area
- 23 Tv's
- 16 Camera's

Stephen Pellerade steve@pellerade.com

Ashleigh Williams Longueira 082 775 8090 ashleigh@pellerade.com

The exclusive Pellerade Group was involved in both the architecture and interiors of this new home. with front doors sourced from a palace in Buenos Aires to crystal chandeliers from France and Murano. Solid marble balustrades, floors and architraves. Gold leafed ceilings, Versace mouldings, hand painted domes... the list of extravagant necessities is endless!