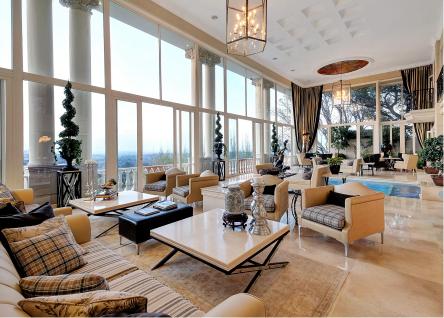

• Land Area: 4187m2

• Double Volume Gold leaf domed hallway

- 8 Bedrooms
- 11 Bathrooms
- 6 seater Breakfast table, 16 seater Formal Dining
- Grand room with formal and informal lounges, 12 seater dining, fitted bar, indoor heated pool, gas braai and 2 gas fireplaces
- Private "niteclub" with championship billiards table, lounge and bar
- Separate Boardroom with conference/meeting area
- 23 Tv's
- 16 Camera's

Stephen Pellerade steve@pellerade.com

Ashleigh Williams Longueira 082 775 8090 ashleigh@pellerade.com

The exclusive Pellerade Group was involved in both the architecture and interiors of this new home. with front doors sourced from a palace in Buenos Aires to crystal chandeliers from France and Murano. Solid marble balustrades, floors and architraves. Gold leafed ceilings, Versace mouldings, hand painted domes... the list of extravagant necessities is endless!