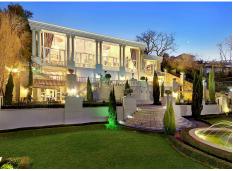

## Luxury Lifestyle GATSBY \$6,900,000

(fully furnished)

Gatsby, a palatial residence on the Houghton Ridge with impressive views of the city, is one of Gauteng's super homes built over 4 levels.

• Floor area: 2000m2

- Massage room with steam shower and outside shower
- Gymnasium with the latest Kinesis machine
- Outdoor swimming pool designed for lap-training, domed jacuzzi area, outdoor daybed and gas torcheres
- Guest Cottage comprising of 1 Bed, 1 Bath, 1 WC, Kitchen, Dining and Lounge
- Staff suit comprising of 3 beds, 2 baths, Kitchen/ Dining and own entrance
- 50kwa Generator
- Borehole water that feeds the home
- Piped gas supply's, gas geysers, fireplaces and stoves